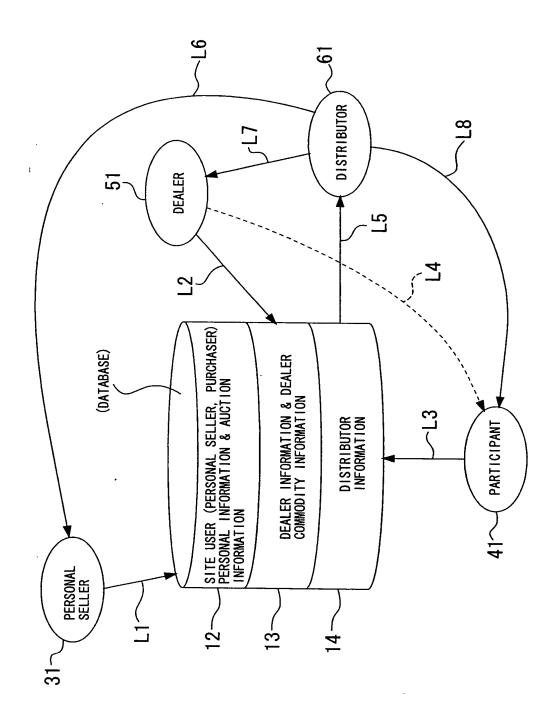

# FIG. 2

| USER ID | ADDRESS<br>(DESTINATION)                    | DISPLAY<br>INFORMATION  | COMBINATION<br>TRANSACTION<br>INFORMATION |
|---------|---------------------------------------------|-------------------------|-------------------------------------------|
| abc     | NO. 1234,<br>XA-CHO, QA-KU,<br>YOKOHAMA-SHI | NONE                    | COMBINATION<br>TRANSACTION ID             |
| def     | NO. 5678,<br>XB-CHO, QB-KU,<br>TOKYO-TO     | AUCTION<br>COMMODITY ID | COMBINATION<br>TRANSACTION ID             |

F16, 4

| SALES<br>DEALER ID    | ADDRESS<br>(DESTINATION)                | DISPLAY<br>INFORMATION | DELIVERY CHARGE<br>BEARING RATIO                                           | COMBINATION<br>TRANSACTION<br>SITUATION |
|-----------------------|-----------------------------------------|------------------------|----------------------------------------------------------------------------|-----------------------------------------|
| YAMAMOTO<br>TRAD I NG | NO. 3333, XC-CHO,<br>QC-KU, TOKYO-TO    | TRADER<br>COMMODITY ID | EQUAL TO OR LESS<br>THAN 1000 YEN : 100 YEN<br>MORE THAN 1000 YEN: 200 YEN | COMBINATION<br>TRANSACTION<br>ID OR IDS |
| FUJINO<br>TRADING     | NO. 2222, XD-CHO,<br>QD-KU, OSAKA-SHI   | TRADER<br>COMMODITY ID | 1000 TO 3000 YEN : 150 YEN MORE THAN 3000 YEN: 300 YEN                     | COMBINATION<br>TRANSACTION<br>ID OR IDS |
| MARUYAMA<br>TRAD I NG | NO. 1111, XE-CHO,<br>QE-KU, SAITAMA-SHI | TRADER<br>COMMODITY ID | EQUAL TO OR LESS THAN 5000 YEN MORE THAN 5000 YEN: 500 YEN                 | COMBINATION<br>TRANSACTION<br>ID OR IDS |

## FIG. 6

| DISTRIBUTOR ID             | SERVICE OFFICE                                          | CHARGE SYSTEM<br>(REGION, WEIGHT, SIZE)                                       | COMBINATION<br>TRANSACTION<br>SITUATION |
|----------------------------|---------------------------------------------------------|-------------------------------------------------------------------------------|-----------------------------------------|
| TK EXPRESS<br>DISTRIBUTION | KANAGAWA-KEN<br>(500 LOCATIONS ALL<br>OVER THE COUNTRY) | 500 YEN UNIFORM FOR FORWARDING TO AND FROM WITHIN THE NATIONAL CAPITAL REGION | COMBINATION<br>TRANSACTION<br>ID OR IDS |
| MM EXPRESS<br>DISTRIBUTION | TOKYO-TO<br>(500 LOCATIONS ALL<br>OVER THE COUNTRY)     | 700 YEN UNIFORM ALL<br>OVER THE COUNTRY                                       | COMBINATION<br>TRANSACTION<br>ID OR IDS |